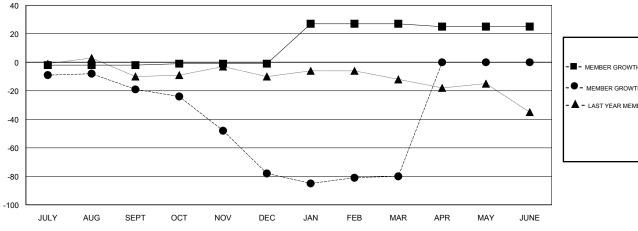

## GOALS AND ACTUAL MEMBERS CUMULATIVE

| -■- MEMBER GROWTH NET GOAL        |  |
|-----------------------------------|--|
| - ● - MEMBER GROWTH ACTUAL        |  |
| - ▲ - LAST YEAR MEMBERSHIP ACTUAL |  |
|                                   |  |
|                                   |  |
|                                   |  |